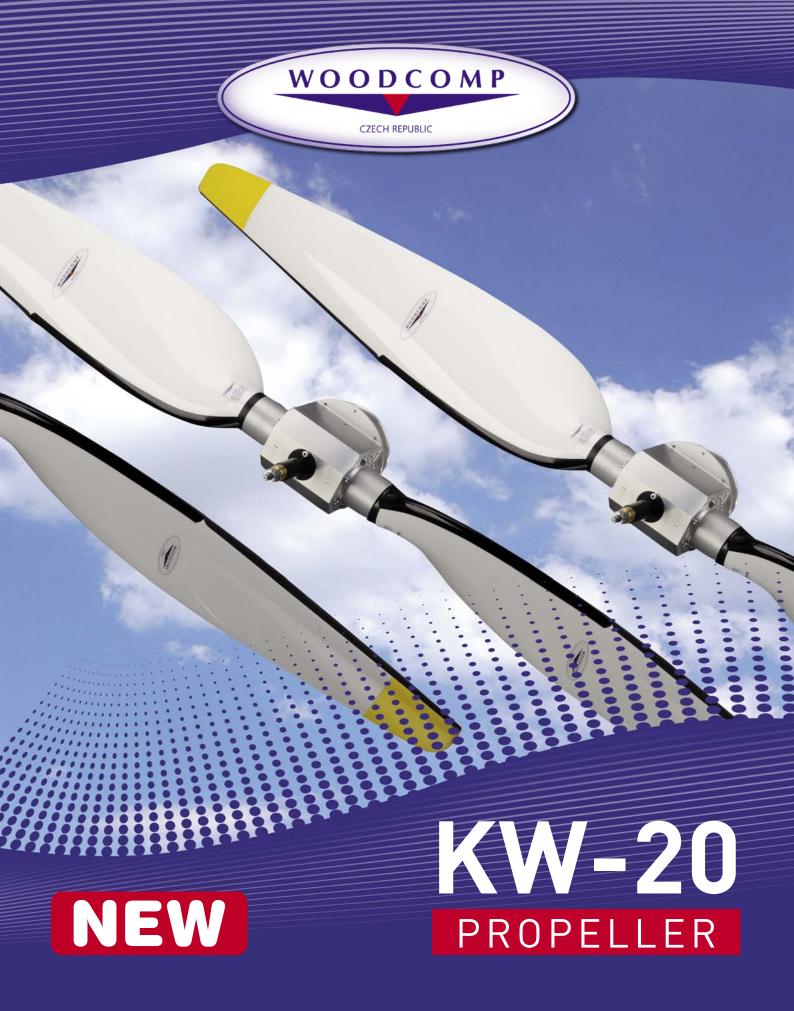

HYDRAULIC VARIABLE PITCH PROPELLER

- PROLONGED SERVICE INTERVAL 700 HOURS
- Composite material propeller blades white or carbon design
- Spinner assembly in a variety of sizes made from composite material
- Smooth operation
- Constant speed

| BASIC TECHNICAL DATA: VAR 2 |                                      |
|-----------------------------|--------------------------------------|
| NUMBER OF BLADES:           | 2                                    |
| PROPELLER DIAMETER:         | 1709 mm                              |
| PROPELLER TYPE:             | TRACTOR, PUSHER                      |
| DIRECTION OF ROTATION:      | CLOCKWISE, COUNTERCLOCKWISE          |
|                             | (viewed from behind of the aircraft) |
| OPERATION TYPE:             | CONSTANT SPEED                       |
| BLADE PITCH CONTROL:        | HYDRAULIC                            |
| MAXIMUM RATED SPEED:        | 2550 RPM                             |
| PROPELLER WEIGHT:           | 7,4 kg                               |
| MOMENT OF INNERTIA:         | 0,4 kgm²                             |