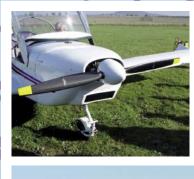

HYDRAULIC VARIABLE PITCH PROPELLER

- PROLONGED SERVICE INTERVAL 700 HOURS
- Composite material propeller blades white or carbon design
- Spinner assembly in a variety of sizes made from composite material
- Smooth operation
- Constant speed