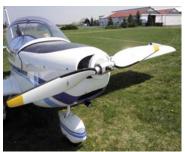

HYDRAULIC VARIABLE PITCH PROPELLER

- PROLONGED SERVICE INTERVAL 700 HOURS
- Composite material propeller blades white or carbon design
- Spinner assembly in a variety of sizes made from composite material
- Smooth operation
- Constant speed