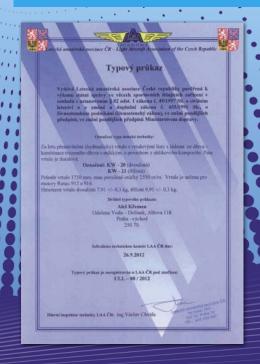

------------------|--------------------------------------|
| NUMBER OF BLADES:           | 2                                    |
| PROPELLER DIAMETER:         | 1709 mm                              |
| PROPELLER TYPE:             | TRACTOR, PUSHER                      |
| DIRECTION OF ROTATION:      | CLOCKWISE, COUNTERCLOCKWISE          |
|                             | (viewed from behind of the aircraft) |
| OPERATION TYPE:             | CONSTANT SPEED                       |
| BLADE PITCH CONTROL:        | HYDRAULIC                            |
| MAXIMUM RATED SPEED:        | 2550 RPM                             |
| PROPELLER WEIGHT:           | 7,4 kg                               |
| MOMENT OF INNERTIA:         | 0,4 kgm²                             |

## **APPROVAL CERTIFICATE:**









## **ALES KREMEN - WOODCOMP**

Vodolska 4, 250 70, Odolena Voda, Czech Republic

jiri holoubek - managing director, phone: 00420283971309, skype: jiriholoubek web: www.woodcomp.cz e-mail: info@woodcomp.cz